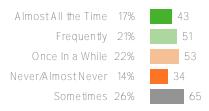

### Self-Management

Your average

District average: 70% Washington Elementary School District

How did people respond?

Q.1: How often do you remain calm, even when someone is bothering you or saying bad things?

Favorable: 52%

 ${\tt Q.2}{:}$  How often do you allow others to speak without interruption?

Favorable: 76%