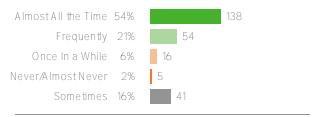

#### School Climate

 Your average

 76%

 259 responses

How did people respond?

 $\ensuremath{\mathbb{Q}}\xspace.1$  : How often do people treat each other with respect at your school?

Favorable: 70%

 ${\tt Q.2}:$  The behavior of other students does not affect my learning at my school.

Favorable: 67%

Q.3: A tyour school, adults treat students with respect.

Favorable: 90%