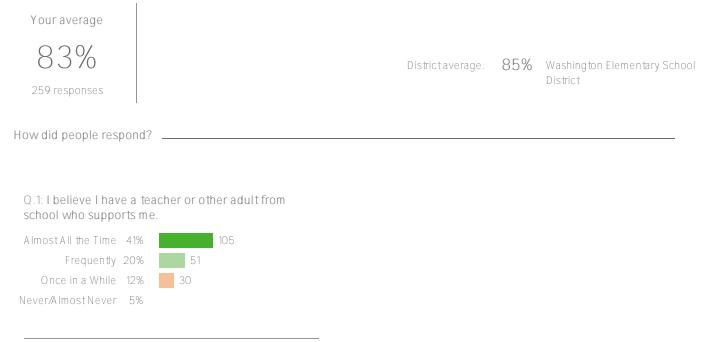

### School Safety

Your average

District average: 70% Washington Elementary School District

How did people resdid pe