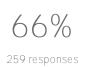

# Alta Vista

2023-2024 Student Survey Fall 2023

## Summary

| Topic Description    | Results | Comparison |
|----------------------|---------|------------|
| Academic preparation | 88%     | 91%        |

#### A cademic preparation



 ${\tt Q.3:}$  My classes are preparing me to do well in the next grade.



Favorable: 90%



#### School Climate

 Your average

 76%

 259 responses

How did people respond?

 $\ensuremath{\mathbb{Q}}\xspace.1$  : How often do people treat each other with respect at your school?



Favorable: 70%

 ${\tt Q.2}:$  The behavior of other students does not affect my learning at my school.



Favorable: 67%

Q.3: A tyour school, adults treat students with respect.



Favorable: 90%

### School Safety

Your average



District average: 70% Washington Elementary School District

How did people resdid pe

## School operations

Your average

74% 259 responses

Dist

### Self-Management

Your average



District average: 70% Washington Elementary School District

How did people respond?

Q.1: How often do you remain calm, even when someone is bothering you or saying bad things?



Favorable: 52%

 ${\tt Q.2}{:}$  How often do you allow others to speak without interruption?



Favorable: 76%

### Social Awareness

Your average

78%

## Student Engagement

| Your average<br>65%<br>259 responses                   |                                                            | District average: | 59% | Washington Elementary School<br>District |
|--------------------------------------------------------|--------