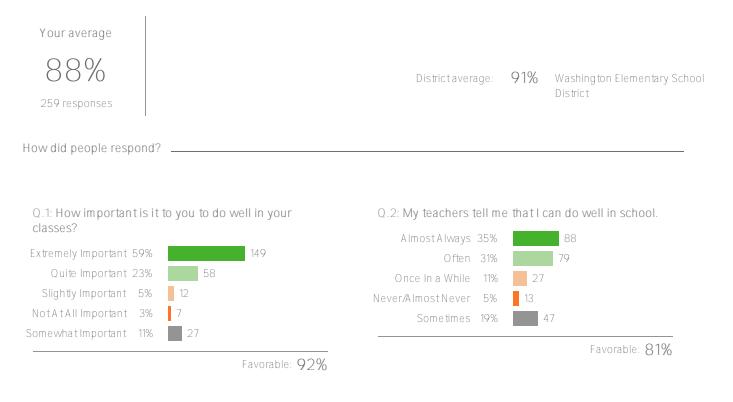

#### A cademic preparation

 ${\tt Q.3:}$  My classes are preparing me to do well in the next grade.

Favorable: 90%