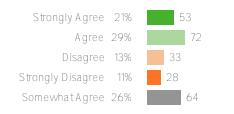

# Alta Vista

2023-2024 Student Survey Fall 2023

## Summary

| Topic Description    | Results | Comparison |
|----------------------|---------|------------|
| Academic preparation | 88%     | 91%        |

#### A cademic preparation



 ${\tt Q.3:}$  My classes are preparing me to do well in the next grade.



Favorable: 90%



#### School Climate

 Your average

 76%

 259 responses

How did people respond?

 $\ensuremath{\mathbb{Q}}\xspace.1$  : How often do people treat each other with respect at your school?



Favorable: 70%

 ${\tt Q.2}:$  The behavior of other students does not affect my learning at my school.



Favorable: 67%

Q.3: A tyour school, adults treat students with respect.



Favorable: 90%

### School Safety

Your average



District average: 70% Washington Elementary School District

How did people resdid pe

## School operations

Your average

74% 259 responses

Dist

### Self-Management

Your average



District average: 70% Washington Elementary School District

How did people respond?

Q.1: How often do you remain calm, even when someone is bothering you or saying bad things?



Favorable: 52%

 ${\tt Q.2}{:}$  How often do you allow others to speak without interruption?



Favorable: 76%

### Social Awareness

Your average

78%

## Student Engagement

| Your average<br>65%<br>259 responses                   |                                                            | District