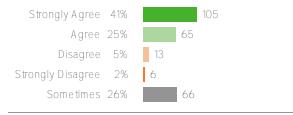

#### School Climate

 Your average

 76%

 259 responses

How did people respond?

 $\ensuremath{\mathbb{Q}}\xspace.1$  : How often do people treat each other with respect at your school?

Favorable: 70%

 ${\tt Q.2}:$  The behavior of other students does not affect my learning at my school.

Favorable: 67%

Q.3: A tyour school, adults treat students with respect.

Favorable: 90%