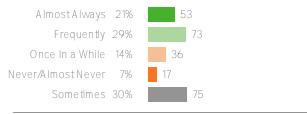

## Student Engagement

| Your average<br>65%<br>259 responses                   |                                                            | District average: | 59% | Washington Elementary School<br>District |
|--------------------------------------------------------|------------------------------------------------------------|-------------------|-----|------------------------------------------|
| How did people respor                                  | nd?                                                        |                   |     |                                          |
| Q.1: How often do yo<br>your classes that you          | u get so focused on activities in<br>I lose track of time? |                   |     |                                          |
| AlmostAlways 21<br>Frequently 21<br>Once In a While 14 | % 55                                                       |                   |     |                                          |